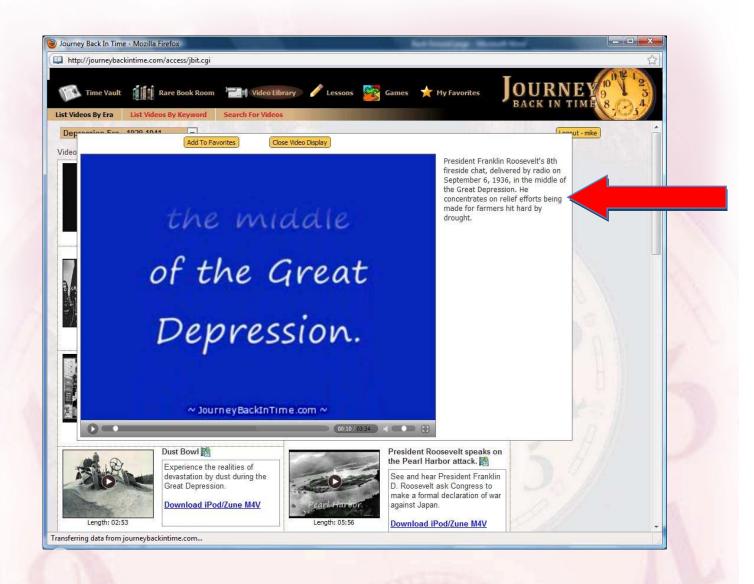

#### Try that option by selecting the **Depression Era** $\rightarrow$

Selecting an Era displays clickable icons of the era's videos  $\rightarrow$ 

Find a video of your choice and play it by clicking its center button. A summary of the video's contents is provided, as indicated by the red arrow  $\rightarrow$ 