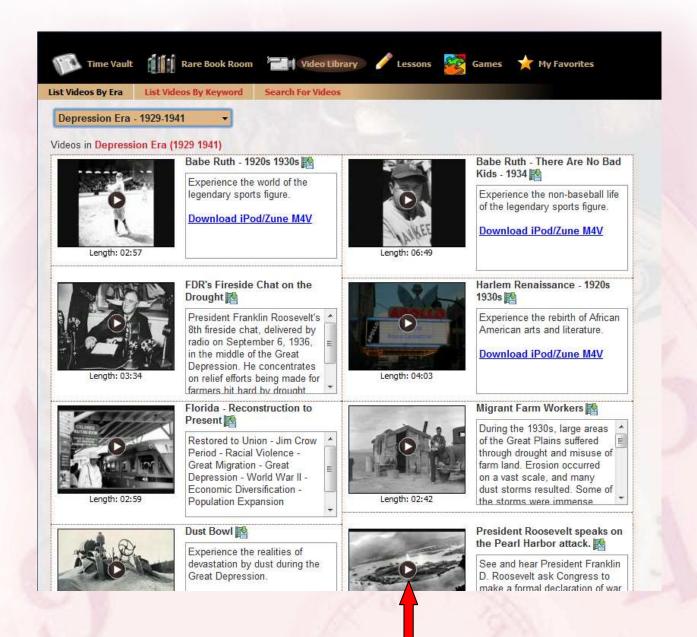

#### Try that option by selecting the **Depression Era** $\rightarrow$

Selecting an Era displays clickable icons of the era's videos  $\rightarrow$ 

Find a video of your choice and play it by clicking its center button. A summary of the video's contents is provided, as indicated by the red arrow  $\rightarrow$ 