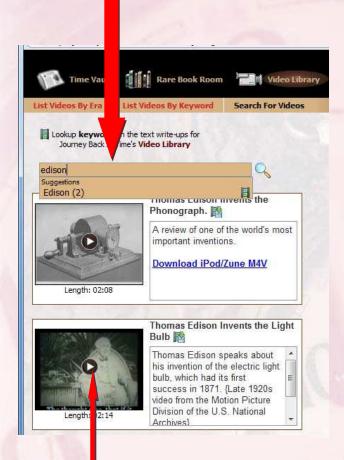

### The third search option is Search-as-you-type:

Enter a topic in the box, and icons for the topic appear:

Click the center play button to view the selected video.

To close a video, click the "Close Video Display" at the top of your browser  $\rightarrow$ 