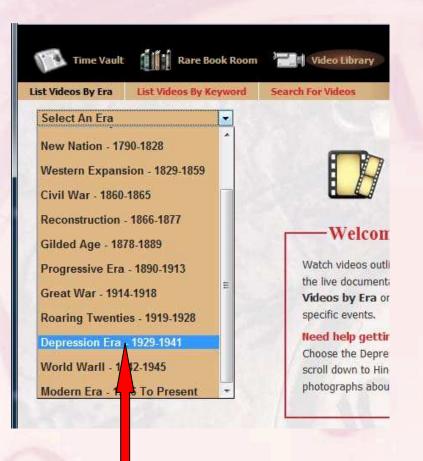

### Note the "Select An Era" drop-down box $\rightarrow$

| st Videos By Era List Videos By Keyword Search For Vid | st Videos By Fra | List Videos By Keyword | Search For Video |
|--------------------------------------------------------|------------------|------------------------|------------------|
|--------------------------------------------------------|------------------|------------------------|------------------|

#### Try that option by selecting the **Depression Era** $\rightarrow$

Selecting an Era displays clickable icons of the era's videos  $\rightarrow$ 

Find a video of your choice and play it by clicking its center button. A summary of the video's contents is provided, as indicated by the red arrow  $\rightarrow$ 